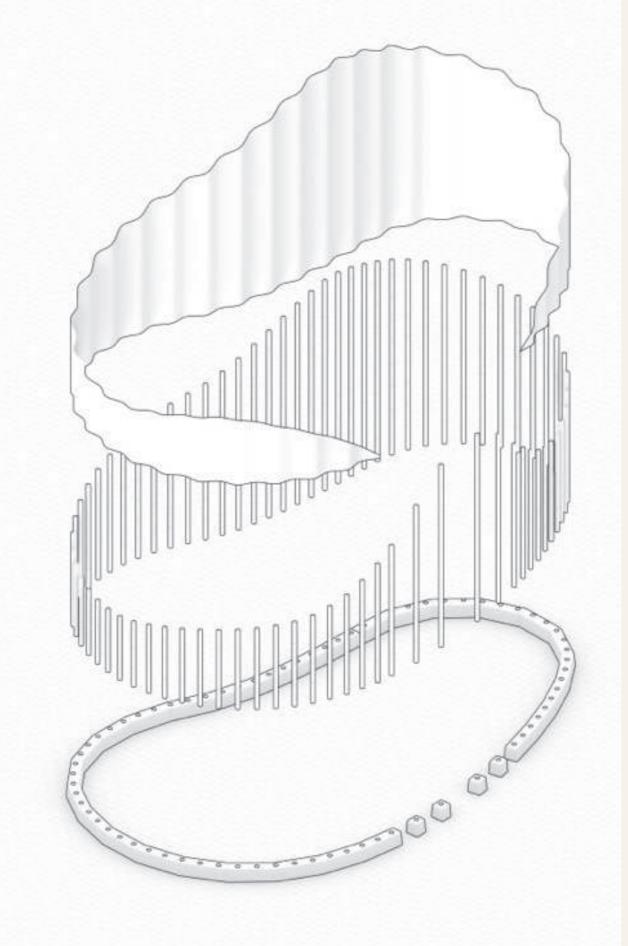

### Construction detail

#### FABRIC ATTACHEMENT

The fabric is screwed to the bamboo poles using 6x30 mm screws.

#### **BASE CONSTRUCTION**

The base is constructed using molded concrete blocks, with fitted holes for each bamboo pole. 1 block holds 3 poles.

#### SECURING MECHANISM

The bamboo poles are secured into the mortar blocks with 6x120 mm screws. The molded block provides a narrowed middle section, which makes it possible for the screw to be covered with a concrete layer after it has been secured.