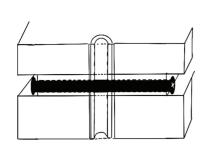

#### SECURING MECHANISM

The bamboo poles are secured into the mortar blocks with 6x120 mm screws. The molded block provides a narrowed middle section, which makes it possible for the screw to be covered with a concrete layer after it has been secured.