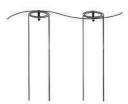

#### FABRIC ATTACHEMENT

The fabric is screwed to the bamboo poles using 6x30 mm screws.