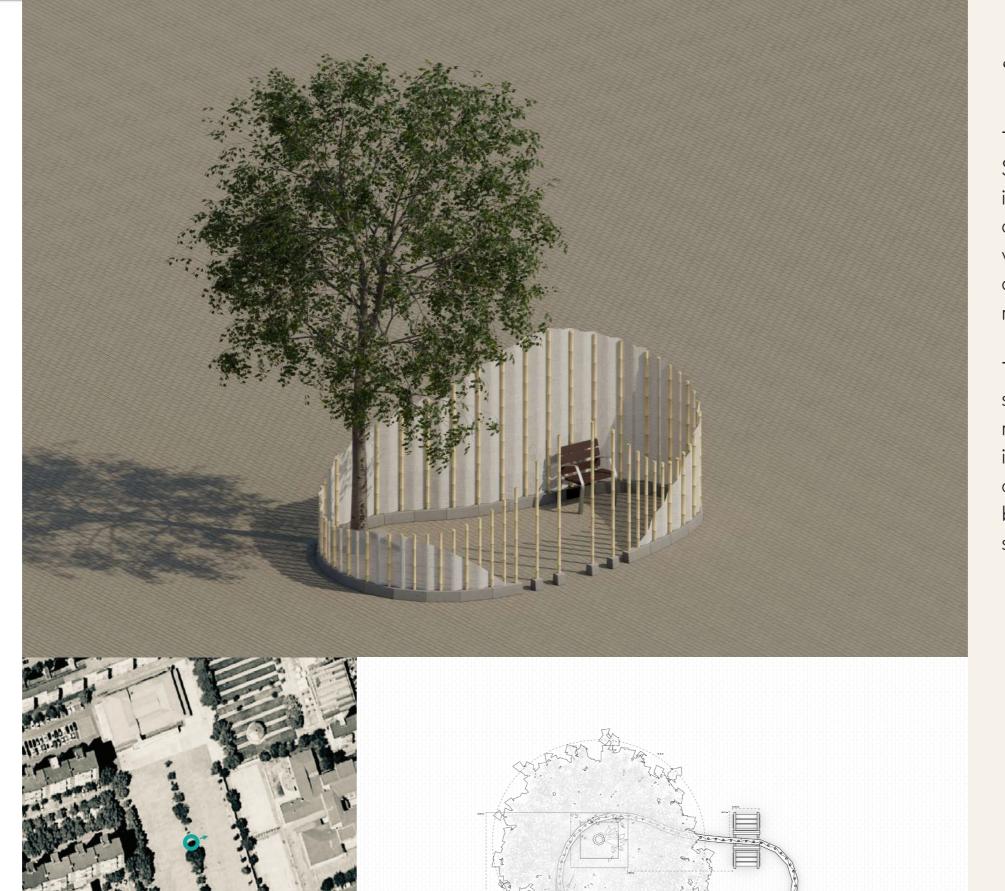

## "forest bathing"

The Japanese practice of Shirin-Yoku is the practice of immersing in the atmosphere of the forest, connecting with it with all senses and restoring one's energy through the connection.

This instalation creates the sensation of Shirin-Yoku in the middle of the city, by enclosing the seated individual in a private space with the only bit of nature available in the space of the square.