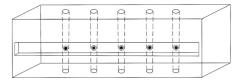

#### **BASE CONSTRUCTION**

The base is constructed using molded concrete blocks, with fitted holes for each bamboo pole. 1 block holds 3 poles.